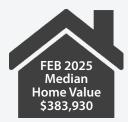

# **Economic Dashboard** | February 2025

# Active Projects (JAN)



1050 **POTENTIAL** 

NEW **JOBS**  \$224M

**POTENTIAL** 

CAPITAL INVESTMENT







#### 2024 ANNUAL COST OF LIVING

| 95.6  | Maury County TN | 101.9 Charleston SC          |
|-------|-----------------|------------------------------|
| 98.7  | Nashville TN    | 137.7 Oakland CA             |
| 115.1 | Chicago IL      | <b>108.6</b> Denver CO       |
| 96    | Atlanta GA      | 161.1 New York (Brooklyn) NY |

#### UNEMPLOYMENT RATE



### YTD HOUSING PERMITS



Mt. Pleasant

NA

Spring Hill



**55** 

Columbia





59

County

## **CURRENT HOUSING PRICES**





### **CURRENT VACANCY & RATES**

LABOR FORCE PARTICIPATION (DEC)

Industrial Office Retail



\$10.25 \$26.65 \$23.73

% Vacant

Average Market Rent/SF

## **Q2 2024 MAURY COUNTY EMPLOYMENT**



23%







12.8% Leisure & Hospitality



12.9% 10%



6.5%



1.3%

<1%

61.1% Maury County



68.1%





59.4%

United States

Trade **Transportation** & Utilities

Education & Health Services

Professional & Business Services

Financial

6% Construction

Information & Other Services

Agriculture & Mining

Nashville MSA

Tennessee