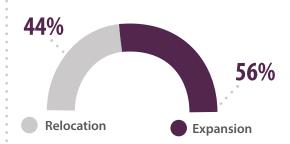

## **Q2 2024 MAURY COUNTY EMPLOYMENT**

23%

12.8% Leisure & Hospitality

12.9% 10%

6.5%

1.3%

<1%

61.1% Maury County

68.1%

59.4%

United States

Trade **Transportation** & Utilities

Education & Health Services

Professional & Business Services

Financial

6% Construction

Information & Other Services

Agriculture & Mining

Nashville MSA

Tennessee