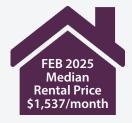

# **Economic Dashboard** | February 2025

# Active Projects (JAN)



1050 **POTENTIAL** 

NEW **JOBS**  \$224M

**POTENTIAL** 

CAPITAL INVESTMENT







#### 2024 ANNUAL COST OF LIVING

| 95.6  | Maury County TN | 101.9 Charleston SC          |
|-------|-----------------|------------------------------|
| 98.7  | Nashville TN    | 137.7 Oakland CA             |
| 115.1 | Chicago IL      | <b>108.6</b> Denver CO       |
| 96    | Atlanta GA      | 161.1 New York (Brooklyn) NY |

#### UNEMPLOYMENT RATE



### YTD HOUSING PERMITS



Mt. Pleasant

NA

Spring Hill



**55** 

Columbia





59

County

## **CURRENT HOUSING PRICES**





### **CURRENT VACANCY & RATES**

LABOR FORCE PARTICIPATION (DEC)

Industrial Office Retail



\$10.25 \$26.65 \$23.73

% Vacant

Average Market Rent/SF

## **Q2 2024 MAURY COUNTY EMPLOYMENT**



23%







12.8% Leisure & Hospitality



12.9% 10%



6.5%



1.3%

<1%

61.1% Maury County



68.1%





59.4%

United States

Trade **Transportation** & Utilities

Education & Health Services

Professional & Business Services

Financial

6% Construction

Information & Other Services

Agriculture & Mining

Nashville MSA

Tennessee