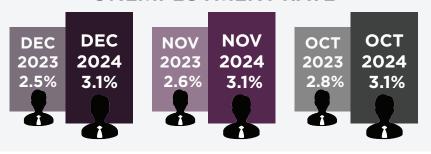

# **Economic Dashboard** | February 2025

# Active Projects (JAN)



1050 **POTENTIAL** 

NEW **JOBS**  \$224M

**POTENTIAL** 

CAPITAL INVESTMENT







#### 2024 ANNUAL COST OF LIVING

| 95.6  | Maury County TN | 101.9 Charleston SC          |
|-------|-----------------|------------------------------|
| 98.7  | Nashville TN    | 137.7 Oakland CA             |
| 115.1 | Chicago IL      | <b>108.6</b> Denver CO       |
| 96    | Atlanta GA      | 161.1 New York (Brooklyn) NY |

#### UNEMPLOYMENT RATE



### YTD HOUSING PERMITS



Mt. Pleasant

NA

Spring Hill



**55** 

Columbia





59

County

## **CURRENT HOUSING PRICES**





### **CURRENT VACANCY & RATES**

LABOR FORCE PARTICIPATION (DEC)

Industrial Office Retail



\$10.25 \$26.65 \$23.73

% Vacant

Average Market Rent/SF

## **Q2 2024 MAURY COUNTY EMPLOYMENT**



23%







12.8% Leisure & Hospitality



12.9% 10%



6.5%



1.3%

<1%

61.1% Maury County



68.1%





59.4%

United States

Trade **Transportation** & Utilities

Education & Health Services

Professional & Business Services

Financial

6% Construction

Information & Other Services

Agriculture & Mining

Nashville MSA

Tennessee