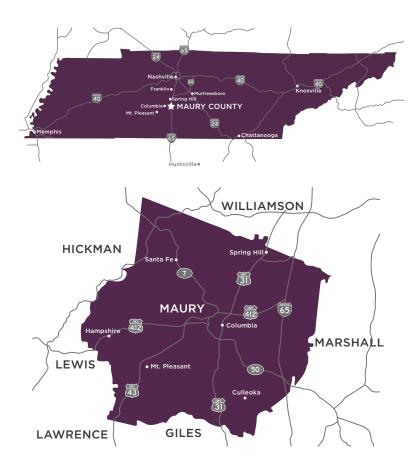

### Click here for a detailed map of Maury County

VIEW MAURY COUNTY DISTRICT MAPS